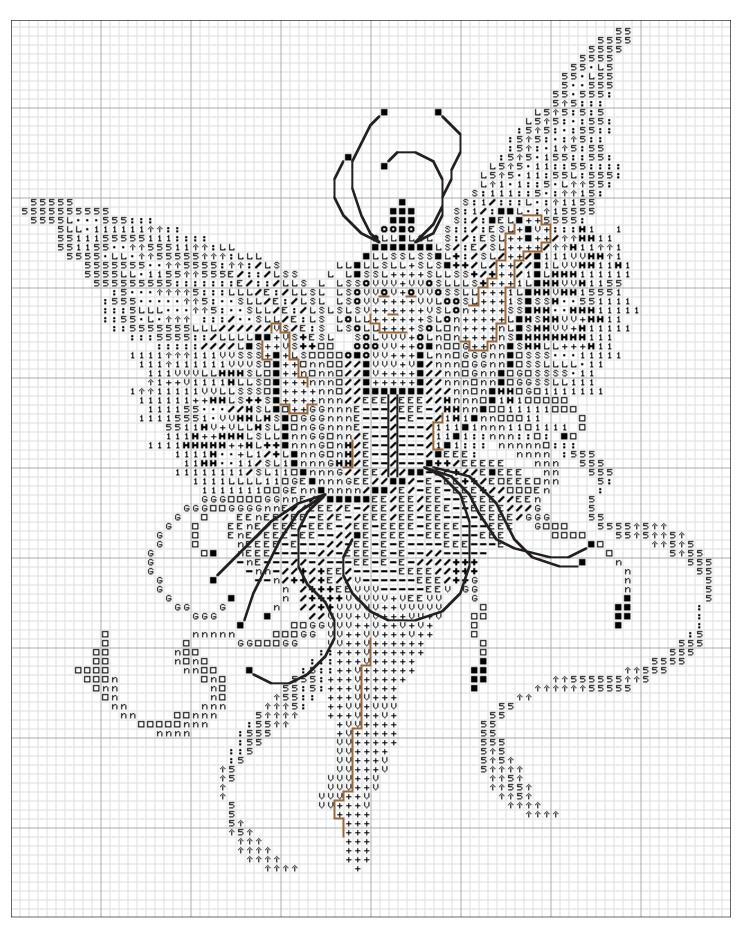

## Design size: 77w x 94h

## Instructions:

This design is stitched over one on the 32-ct gauze. Each square on the chart equals one fabric thread. Tent stitch this design according to the color key using one strand of Silk Mori.

Use Blending Filament 002HL Gold Hi Lustre DOUBLED in the needle for tent stitch and backstitch according to the color key.

Make "double cross stitches" in 002HL at ends of antennae and all ribbon ends. Work the first diagonal of the cross stitch twice in the same mesh holes, then work the second diagonals twice.

Tent Stitch the ribbons. When working tent stitch out to the ends of ribbons, begin thread by running under stitches already stitched. Work ribbon area, then end thread, making sure to run thread back underneath several stitches towards main area so ending thread does not show from front. To work gold Double Cross Stitches, begin 002HL by running underneath a few silk stitches, away from ribbon end. Work Double Cross Stitch, then run 002HL back under silk stitches, again making sure 002HL ends do not show from front.

Backstitch face, arms, legs and waist with one strand Mori 7135.

Backstitch

**Color Key:** 

- u 3013 Light Coral
- + 3021 Sherbet
- 7135 Md Dk Mocha
- 5 7024 Antique Parchment
- L 7014 Md Lead Grey
- 7012 Lt Lead Grey
- G 6083 Lt Grape
- 6106 Dk Lavender
- n 6104 Md Lavender
- + 4166 Dk Victorian Green
- 4164 Md Victorian Green
- E 4163 Lt Victorian Green
- 4162 Vy Lt Vict. Green
- : 5093 Lt Royal Blue
- 5 5053 Lt Slate Blue
- 6124 Md Dusty Lavender
- 1 6123 Lt Dusty Lavender
- 002HL Gold Hi Lustre
- 7135 backstitch
- 002HL backstitch